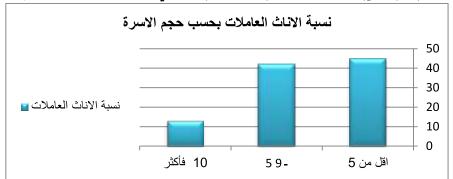

المصدر: الدراسة الميدانية

اما من حيث العلاقة بين حجم الاسرة ومشاركة المرأة في القوى العاملة في القضاء فيظهر من الجدول ( 16 ) والشكل ( 5 ) ان العلاقة عكسية اذ انخفضت نسبة النساء العاملات مع زيادة حجم الاسرة ، فبلغت نسبة العاملات في الاسر التي حجمها اقل من 5 أفراد 744,7 ٪ من مجموع العاملات في منطقة الدراسة ، انخفضت هذه النسبة الى 42,1 ٪ في الاسر ذات الحجم ( 5 . 9 ) افراد ، والى 3,21 ٪ ضمن الاسر التي حجمها 10 فأكثر . فكلما زاد عدد افراد الاسرة دخلت ايدي عاملة جديدة الى سوق العمل وتم تحديد مشاركة المرأة في القوى العاملة .

جدول ( 16 ) توزيع الاناث العاملات ( 15 . 64 ) سنة في قضاء الحمزة بحسب حجم الاسرة

| العاملات | الإناث | حجم الاسرة |
|----------|--------|------------|
| %        | العدد  |            |
| 44,7     | 51     | اقل من 5   |
| 42,1     | 48     | 9 - 5      |
| 13,2     | 15     | 10 فأكثر   |
| 100      | 114    | المجموع    |

المصدر: الدراسة الميدانية

شكل ( 5 ) توزيع الاناث العاملات ( 15 . 64 ) سنة في قضاء الحمزة بحسب حجم الاسرة

المصدر: جدول 16