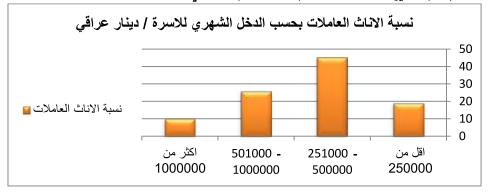

ان انخفاض الدخل يعد دافعا مهما لاتجاه المرأة نحو المشاركة في القوى العاملة فقد اكدت احدى الدراسات ان الحاجة للمال كوسيلة لرفع مستوى معيشة الاسرة هو الدافع لخروج المرأة الى ميدان العمل . (13) ويكون الدخل الجيد للاسرة محددا لهذه المشاركة فطالما تحصل الاسرة على دخل جيد او كافي لسد متطلباتها فأن ذلك يدفع نحو الاستغناء عن عمل المرأة وهذا مايظهر في الجدول ( 14 ) اذ ان معظم النساء العاملات في القضاء هن ضمن فئة الدخل المنخفض ( 500000 دينار فأقل ) فبلغت نسبتهن 64 % من مجموع العاملات 19,3 % ضمن فئة الدخل ( اقل من 250000 دينار ) و 44,7 % منهن من فئة الدخل ( 100000 دينار ( شكل . 4 . )، وتنخفض نسبة العاملات ضمن فئة الدخل المتوسط ( 501000 ) دينار لتصل الى 26,3 % من

جدول ( 14 ) توزيع الاناث العاملات ( 15 . 64 ) سنة في قضاء الحمزة بحسب الدخل الشهري للاسرة

| الدخل الشهري     | الاناث العاملات |      |  |  |
|------------------|-----------------|------|--|--|
|                  | العدد           | %    |  |  |
| اقل من 250000    | 22              | 19,3 |  |  |
| 500000 - 251000  | 51              | 44,7 |  |  |
| 1000000 - 501000 | 30              | 26,3 |  |  |
| اكثر من 1000000  | 11              | 9,7  |  |  |
| المجموع          | 114             | 100  |  |  |

المصدر: الدراسة الميدانية

شكل ( 4 ) توزيع الاناث العاملات ( 15 . 64 ) سنة في قضاء الحمزة بحسب الدخل الشهري للاسرة

المصدر: جدول 14

مجموع العاملات وتنخفض النسبة اكثر لتصل الى 9,7 % للنساء العاملات ضمن فئة الدخل الجيد ( اكثر من مليون دينار ) فلم تكن هناك حاجة ماسة للحصول على دخل اضافي باشراك المرأة في سوق العمل ، ولابد من الاشارة الى ان تصنيف الدخل الى جيد ومتوسط ومنخفض يختلف من اسرة الى اخرى كونه يعتمد على عدد افراد الاسرة ومقدار الانفاق وبالتالى يكون الدخل وفقا لهذا المنظور هو المحدد الحقيقي لعمل المرأة .