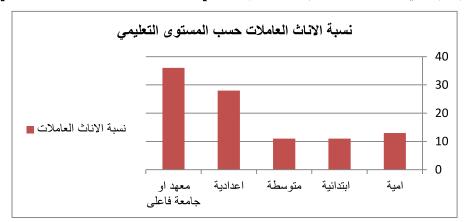

ان انخفاض مستوى تعليم المرأة يقلل من فرص حصولها على عمل لعدم قدرتها على منافسة الرجل في ذلك . ويظهر من الجدول (8) والشكل (1) ان هناك علاقة طردية بين مشاركة المرأة في القوى العاملة ومستوى تعليمها ، فقد ظهر ان 35,9 % من النساء العاملات في قضاء الحمزة حاصلات على تعليم جامعي وعالى ، و 28,3 %

حاصلات على تعليم اعدادي ، و 11,4 % من العاملات حاصلات على تعليم متوسط ومثل هذه النسبة للتعليم الابتدائي ، و 13,2 من العاملات اميات .

جدول (8) توزيع الاناث العاملات (15.64) سنة في قضاء الحمزة بحسب المستوى التعليمي

المصدر: الدراسة الميدانية

شكل (1) توزيع الاناث العاملات (15. 64 ) سنة في قضاء الحمزة بحسب المستوى التعليمي