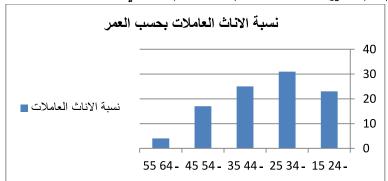

ان انخفاض مستوى تعليم المرأة يقلل من فرص حصولها على عمل لعدم قدرتها على منافسة الرجل في ذلك . ويظهر من الجدول (8) والشكل (1) ان هناك علاقة طردية بين مشاركة المرأة في القوى العاملة ومستوى تعليمها ، فقد ظهر ان 35,9 % من النساء العاملات في قضاء الحمزة حاصلات على تعليم جامعي وعالى ، و 28,3 %

حاصلات على تعليم اعدادي ، و 11,4 % من العاملات حاصلات على تعليم متوسط ومثل هذه النسبة للتعليم الابتدائي ، و 13,2 من العاملات اميات .

جدول (8) توزيع الاناث العاملات (15.64) سنة في قضاء الحمزة بحسب المستوى التعليمي

|     | معهد او جامعة المجموع<br>فاعلى |      |       | متوسطة اعدادية |       | ابتدائية |       | امية |       |      |       |
|-----|--------------------------------|------|-------|----------------|-------|----------|-------|------|-------|------|-------|
| %   | العدد                          | %    | العدد | %              | العدد | %        | العدد | %    | العدد | %    | العدد |
| 100 | 114                            | 35,9 | 41    | 28,1           | 32    | 11,4     | 13    | 11,4 | 13    | 13.2 | 15    |

المصدر: الدراسة الميدانية

شكل (1) توزيع الاناث العاملات (15. 64 ) سنة في قضاء الحمزة بحسب المستوى التعليمي

## 2. عمر المرأة:

لعمر المرأة دور مهم في مشاركتها في القوى العاملة حيث ان نشاط الانسان وقوته البدنية تتناقص مع التقدم بالسن ، واظهرت احدى الدراسات ان مشاركة المرأة في سوق العمل ترتبط طرديا مع العمر في تركيا ويستمر ذلك حتى منتصف الثلاثينات من العمر ثم بعد ذلك تتحول العلاقة الى عكسية حيث تنخفض مستويات المشاركة بعد سن 35 سنة . (11) وتشير نتائج الدراسة الميدانية وكما يظهر في الجدول (9) ان غالبية النساء المبحوثات في قضاء الحمزة في سن الشباب فظهرت اعلى نسبة للنساء بعمر ( 15 . 24) سنة اذ بلغت 33,2 % في حين انخفضت نسبة النساء في فئة العمر ( 45 . 64) سنة الى 15 % . وينطبق ذلك على حضر وريف القضاء اذ بلغت نسبة النساء بعمر ( 15 . 24) سنة 31,5 % في الديف ، مما يشير الى ان غالبية النساء في القضاء باعمار تؤهلهن للمشاركة في القوى العاملة .