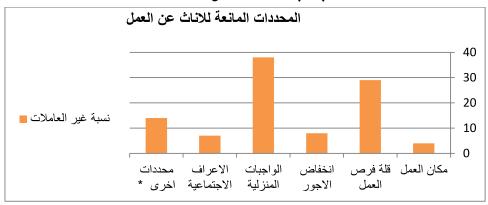

بلغ عدد الاناث غير العاملات في قضاء الحمزة 486 أمرأة بعمر ( 15 . 64) سنة من مجموع المبحوثات في العينة البالغ عددهن 600 أمرأة ، توزعت هذه النساء غير العاملات بين عاطلة تبحث عن عمل بلغ عددهن 30 أمرأة ، ووقعت هذه النساء غير العاملات بين عاطلة تبحث عن عمل بلغ عددهن أمراة ، ومتفرغة للاعمال المنزلية ( 387 أمرأة ) وقد اظهرت الدراسة الميدانية ان من بين المتفرغات للاعمال المنزلية المؤلة ( ملحق . 2 ) . وقد اظهرت الدراسة الميدانية ان من بين المتفرغات للاعمال المنزلية المؤلة ( أمرأة راغبات بالعمل ولكن لم يبحثن عنه ولا يستطيعن العمل بسبب الواجبات المنزلية ، اما الاخريات فقد تفرغن للاعمال المنزلية بسبب عدم الحصول على العمل لاسباب عدة كما يظهرها الجدول ( 17 ) . فقد ظهر ان 37,7 ٪ من النساء غير العاملات لايعملن بسبب الواجبات المنزلية اذ لايوجد بديل يمكن الاعتماد عليه ليقوم بهذا الدور . و 4,92 ٪ لم يحصلن على عمل بسبب قلة فرص العمل ، و 8 ٪ من النساء لاتعمل لانخفاض الاجور طالبة ، عاجزة ، لها ايراد ، متقاعدة ، عدم وجود الرغبة بالعمل ) ، و 8 ٪ من النساء لاتعمل لانخفاض الاجور للاعمال المعروضة عليها ، و 7,2 ٪ لاتعمل بسبب الاعراف والتقاليد الاجتماعية التي تحول دون دخولها سوق العمل ، و 3,5 ٪ لاتعمل لبعد مكان العمل ( شكل . 6 . ) .

جدول (17) التوزيع النسبي للاناث غير العاملات بعمر 15. 64 سنة في قضاء الحمزة بحسب محددات العمل لسنة 2021

|      | مجموع |      | ريف   |      | حضر   | المحدد المانع      |
|------|-------|------|-------|------|-------|--------------------|
| %    | العدد | %    | العدد | %    | العدد | من العمل           |
| 3,5  | 17    | 6,7  | 12    | 1,6  | 5     | مكان العمل         |
| 29,4 | 143   | 27,8 | 51    | 30,3 | 92    | قلة فرص العمل      |
| 8,0  | 39    | 5,9  | 11    | 9,2  | 28    | انخفاض الاجور      |
| 37,7 | 183   | 30,8 | 56    | 41,8 | 127   | الواجبات المنزلية  |
| 7,2  | 35    | 11,8 | 21    | 4,6  | 14    | الاعراف الاجتماعية |

| 14,2 | 69  | 17,0 | 31  | 12,5 | 38  | محددات اخری * |
|------|-----|------|-----|------|-----|---------------|
| 100  | 486 | 100  | 182 | 100  | 304 | المجموع       |

المصدر: الدراسة الميدانية

\*محددات اخرى تشمل (طالبة ،عاجزة ، لها ايراد ، متقاعدة ، عدم وجود الرغبة بالعمل )

شكل ( 6 ) توزيع الاناث غير العاملات بعمر 15 . 64 سنة في قضاء الحمزة بحسب محددات العمل لسنة 2021

المصدر: جدول 17

ان هذه المحددات اختلفت نسبها بين الحضر والريف في منطقة الدراسة ، فكانت اعلى النسب للمحددات التي تحول دون مشاركة المرأة في القوى العاملة في الحضر هي للواجبات المنزلية وبلغت 41,8 ٪ ثم قلة فرص العمل بنسبة 30,3 ٪ ،ثم محددات اخرى بنسبة 12,5 ٪ وانخفاض الاجور 9,2 ٪ ثم الاعراف الاجتماعية 4,6 ٪ واخيرا مكان العمل 1,6 ٪ . اما في الريف فكانت النسبة الاعلى ايضا للواجبات المنزلية بلغت 30,8 ٪ ،ثم قلة فرص العمل 27,8 ٪ ،ثم محددات اخرى بنسبة 17 ٪ ثم الاعراف الاجتماعية بنسبة 11,8 ٪ ، ومكان العمل بنسبة 6,7 ٪ ، وفي المرتبة الاخيرة انخفاض الاجور بنسبة 5,9 ٪ .