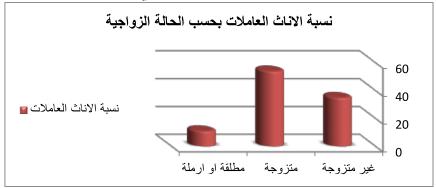

المصدر: الدراسة الميدانية

المبحوثات وهذه النسبة مرتفعة في الحضر اذ بلغت 12,4 ٪ مقابل 8,8 ٪ في الريف وقد يفسر ارتفاع هذه النسبة في الحضر بقلة التماسك الاجتماعي مما يؤدي الى ارتفاع نسب الطلاق.

ان الحالة الزواجية للمرأة لها تأثير في نسبة مشاركتها في القوى العاملة وبظهر من الجدول ( 12 ) والشكل (3) ان النسبة الاعلى للنساء العاملات في القضاء كانت للمتزوجات اذ بلغت 54,4 % من مجموع العاملات ويفسر هذا الارتفاع بوجود الدافع المادي للمرأة المتزوجة للحصول على دخل يعيل اسرتها ، وهو دافع مهم لاسيما وان بعض الدراسات اظهرت ان نسبة هذا الدافع وصلت الى 52 % من مجموع دوافع المرأة المتزوجة نحو العمل. (12)

جدول ( 12 ) توزيع الاناث العاملات ( 15 . 64 ) سنة في قضاء الحمزة بحسب الحالة الزواجية

| إناث العاملات | <b>31</b> | الحالة الزواجية |
|---------------|-----------|-----------------|
| %             | العدد     |                 |
| 35,1          | 40        | غير متزوجة      |
| 54,4          | 62        | متزوجة          |
| 10,5          | 12        | مطلقة او ارملة  |
| 100           | 114       | المجموع         |

المصدر: الدراسة الميدانية

شكل ( 3 ) توزيع الاناث العاملات ( 15 . 64 ) سنة في قضاء الحمزة بحسب الحالة الزواجية

المصدر: جدول 12

اما نسبة العاملات غير المتزوجات فبلغت نسبتهن 35,1 % من مجموع العاملات ، ففضلا عن الوضع الاقتصادي للاسرة التي تدفع بناتها نحو العمل فهناك الدافع الذاتي للمرأة نفسها لتحقيق ذاتها بالعمل ليكون لها دور في الاسرة والمجتمع وبعض النساء ترى خروجها للعمل فرصة للاحتكاك بالمجتمع وقد يساعد ذلك في اختيار شريك الحياة المناسب لها . اما نسبة العاملات المطلقات والارامل فبلغت 30,5 % مستهدفات الحصول على دخل كافي لاعالة اسرتها او نفسها .

يلاحظ ان النسبة الاعلى للعاملات كانت من نصيب النساء المتزوجات التي يمنحها المجتمع حرية اكبر للحركة والعمل مقارنة بالمرأة غير المتزوجة او المطلقة والارملة التي لازالت التقاليد الاجتماعية تقيد حركتها وخروجها للعمل خارج المنزل حرصا وقلقا وخوفا عليها .فاصبح ذلك من محددات عمل المرأة .