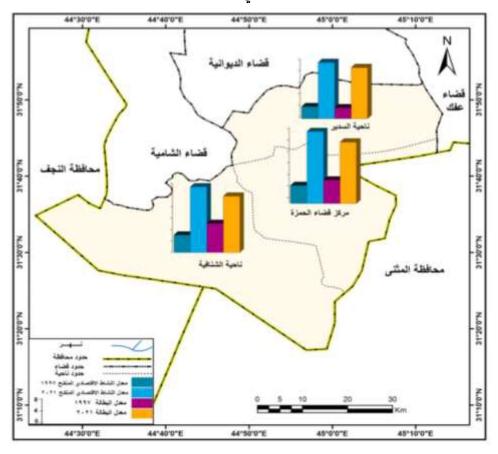

وبحسب نتائج التعداد العام للسكان لعام 1997 وكما يظهر في الجدول ( 4 ) يعد معدل النشاط الاقتصادي المنقح للاناث بعمر ( 61 . 64 ) سنة منخفضا جدا في قضاء الحمزة ، اذ بلغ لمجموع القضاء 5,93 % ( خريطة . 2 . ) ، وكان في الحضر 7,56 % وفي الريف 4,39 % ، مع وجود تباينات مكانية بين الوحدات الادارية والحضر والريف لكل منها . اذ ظهر اعلى معدل للنشاط الاقتصادي في مركز القضاء فقد بلغ 6,41 % ، وجاءت ناحية الشنافية بالمرتبة الثانية بمعدل 6,21 % ثم ناحية السدير بمعدل 4,31 % ، وقد انخفض هذا المعدل في ريف الوحدات الادارية مقارنة بحضرها .

في حين اظهرت الدراسة الميدانية في القضاء عام 2021 نتائج اكثر منطقية فيما يخص النشاط الاقتصادي مقارنة بعام 1997 ، فقد بلغ معدل النشاط الاقتصادي المنقح للاناث بعمر ( 15 . 64 ) سنة في قضاء الحمزة 24 % كان في الحضر 24,46 % وفي الريف 23,25 % ، مع وجود اختلافات بين الوحدات الادارية ، اذ جاء مركز القضاء باعلى معدل بلغ 25,59 % ثم ناحية الشنافية بمعدل 23,33 % وبعدها ناحية السدير بمعدل 20 % . وعلى مستوى الحضر ظهر المعدل الاعلى في مركز القضاء اذ بلغ 26,73 % ثم جاء بعده حضر ناحيتي الشنافية والسدير . اما في ريف القضاء فكان اعلى معدل في ريف ناحية الشنافية بلغ 24,59 % ثم ريف مركز القضاء واخيرا ريف ناحية السدير .

خريطة (2) معدل النشاط الاقتصادي المنقح ومعدلات البطالة للاناث بعمر (15.64) سنة في قضاء الحمزة لعامى 1997 و 2021

# المصدر: الباحث اعتمادا على جدول (4)

بين الحضر والريف والتي تكسب المرأة مهارات تؤهلها للعمل لذلك تبحث عنه في ظل قلة فرص العمل.

وفي قضاء الحمزة وكما يظهر من الجدول (4) والخريطة (2) بلغ معدل البطالة للاناث 8,37 % عام 1997 وكان اعلى معدل في ناحية الشنافية اذ بلغ 10,35 % ثم مركز القضاء 8,36 % وناحية السدير 9,38 % . وقد اختلف معدل البطالة بحسب البيئة فقد جاءت ناحية الشنافية باعلى المعدلات على مستوى الحضر وكذلك الريف مقارنة بالوحدات الادارية الاخرى في القضاء ، وادنى المعدلات ظهرت في ناحية السدير للحضر والريف وفي عام 2021 وحسب نتائج الدراسة الميدانية بلغ معدل البطالة للاناث في القضاء (20,83 % ارتفع في الحضر الى 25,27 % مقابل 13,21 % في الريف . وظهرت اعلى المعدلات في مركز قضاء الحمزة اذ بلغ