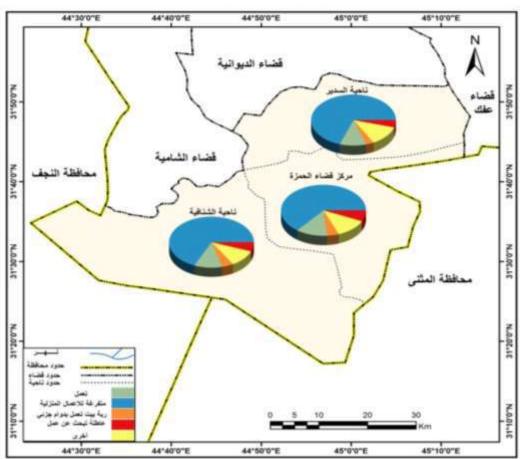

وفي عام 2021 وبحسب نتائج الدراسة الميدانية ، ارتفعت نسبة الاناث العاملات في قضاء الحمزة وحسب ما يظهر في الجدول ( 6 ) اذ بلغت 19 ٪ من مجموع الاناث بعمر ( 15 . 64 ) سنة ، بضمنهن ربات البيوت العاملات بدوام جزئي البالغة نسبتهن 5,2 ٪ . جاء مركز قضاء الحمزة بالمرتبة الاولى في نسبة الاناث العاملات 20 ٪ منهن 5,6 ٪ يعملن بدوام جزئي ، جاءت ناحية الشنافية بالمرتبة الثانية بنسبة 3,6 ٪ منهن 5,8 ٪ بلدوام جزئي ، ثم اخيرا ناحية السدير بنسبة 16,3 ٪ بضمنها 3,6 ٪ بالدوام الجزئي ( خريطة . 3 . ).

خريطة ( 3 ) التوزيع النسبي للاناث بعمر 15 ـ 64 سنة في قضاء الحمزة بحسب الحالة العملية لسنة 2021

المصدر: الباحث اعتمادا على جدول (6)

القضاء 5.6 % والادنى فى ناحية السدير 3.6 % .

وكانت اعلى نسبة للمتفرغات للاعمال المنزلية في ناحية السدير على مستوى الحضر والريف ايضا مقارنة بالوحدات الادارية الاخرى .